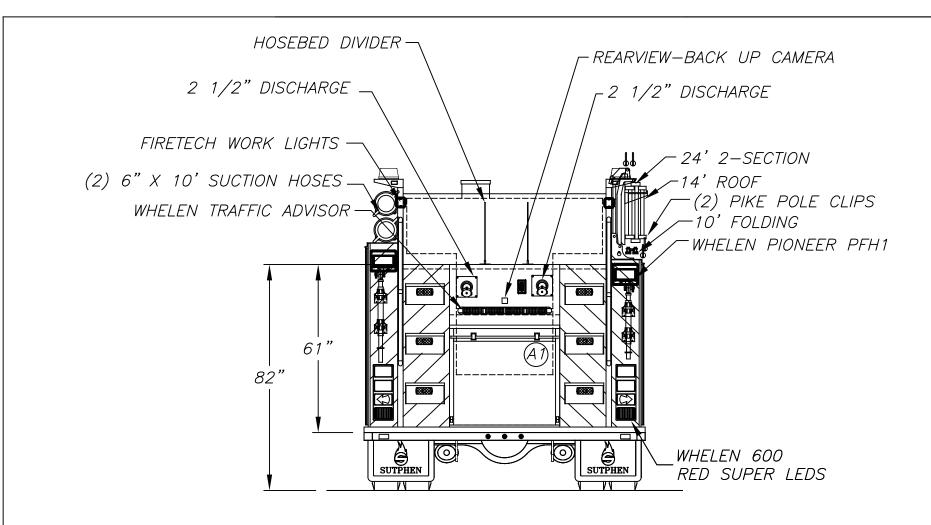

| REAR STEP COMPARTMENT |         |                    |                    |              |  |  |  |  |
|-----------------------|---------|--------------------|--------------------|--------------|--|--|--|--|
| COMPT                 | DOORS   | OPENING DIMENSIONS | INSIDE DIMENSIONS  | VOLUME       |  |  |  |  |
| A1                    | ROLL-UP | 37.5"w X 32.8"h    | 40"h X 40"w X 31"d | 28.7 CU. FT. |  |  |  |  |
|                       |         |                    | TOTAL:             | 242.9 CU.FT. |  |  |  |  |