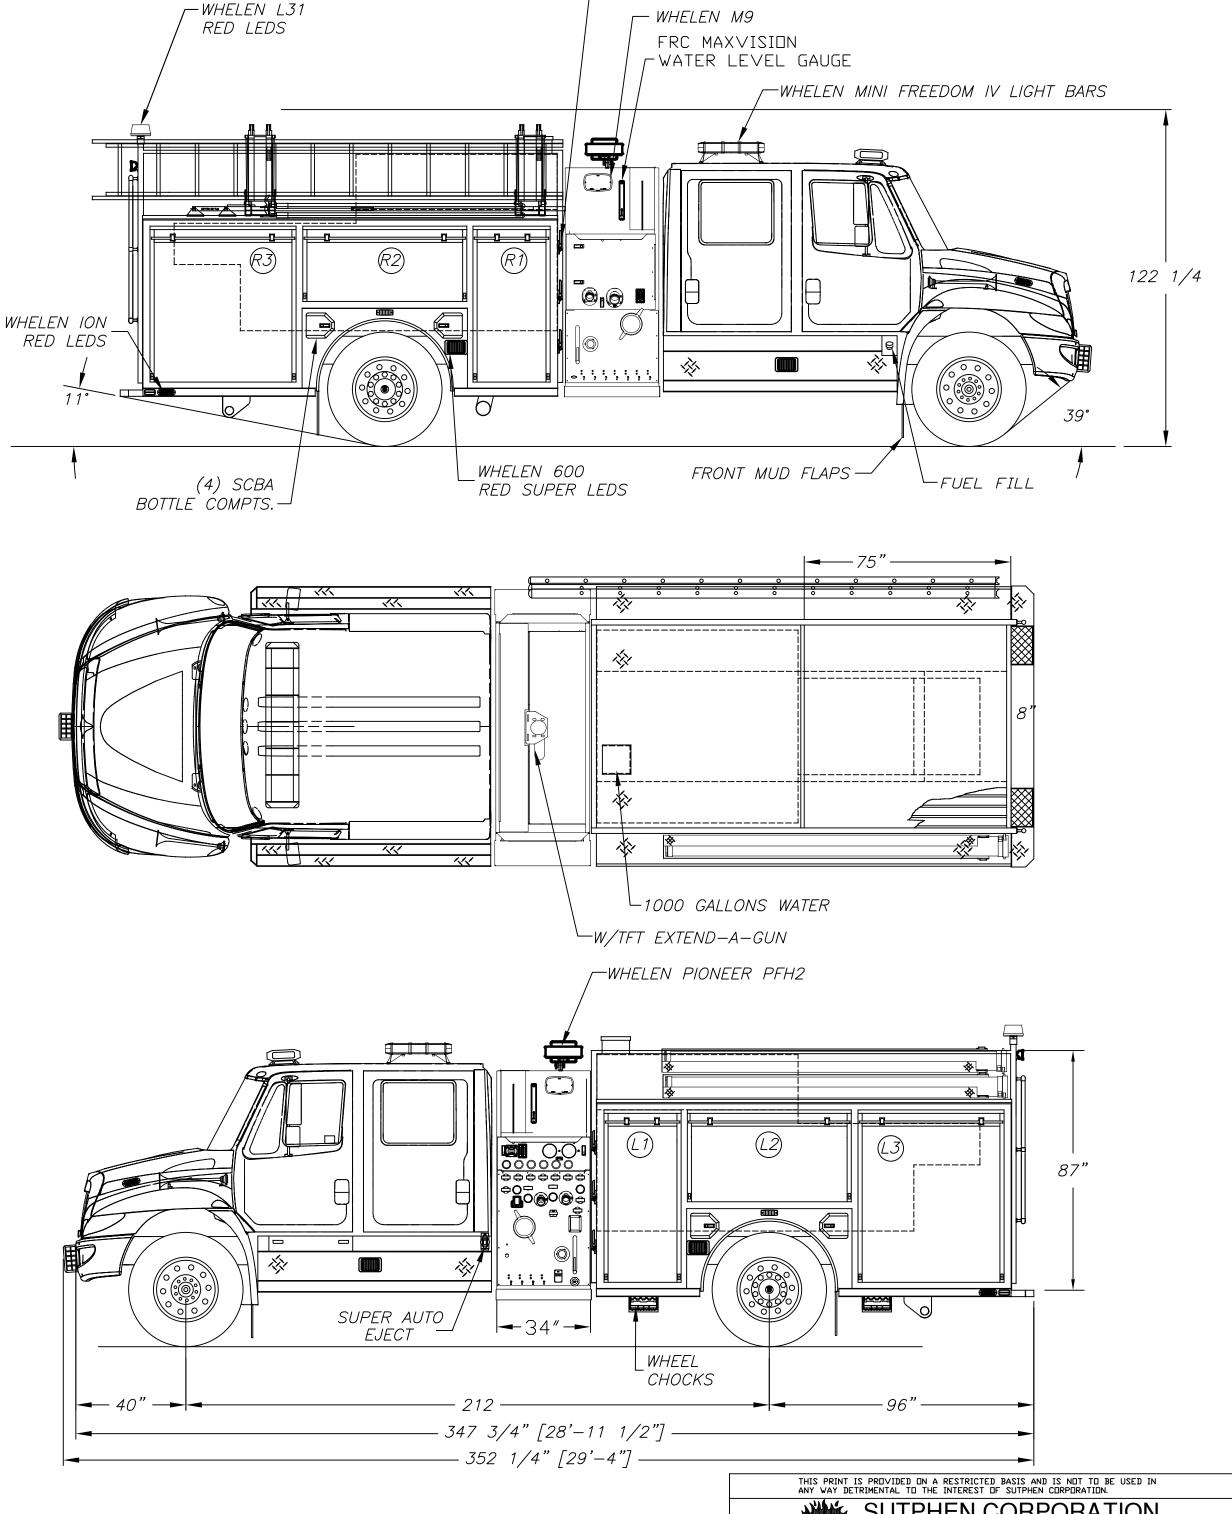

| COMPT | DOORS   | OPENING DIMENSIONS | INSIDE DIMENSIONS        | VOLUME       |                       |
|-------|---------|--------------------|--------------------------|--------------|-----------------------|
|       |         |                    |                          |              |                       |
| L 1   | ROLL-UP | 25.5"w X 57.4"h    | 31.1"w X 66"h X 27.3"d   |              | (10"h X 10.5"d UPPER) |
| L2    | ROLL-UP | 57.5"w X 28.2"h    | 61.6"w X 36.8"h X 27.3"d |              | (10"h X 10.5"d UPPER) |
| L3    | ROLL-UP | 50.5"w X 57.4"h    | 53.4"w X 66"h X 27.3"d   | 50.5 CU. FT. | (10"h X 10.5"d UPPER) |

| СОМРТ | DOORS   | OPENING DIMENSIONS | INSIDE DIMENSIONS        | VOLUME       |                      |
|-------|---------|--------------------|--------------------------|--------------|----------------------|
|       |         |                    |                          |              |                      |
| R1    | ROLL-UP | 25.5"w X 51.4"h    | 31.1"w X 60"h X 27.3"d   |              | (4"h X 10.5"d UPPER) |
| R2    | ROLL-UP | 57.5"w X 22.2"h    | 61.6"w X 30.8"h X 27.3"d |              | (4"h X 10.5"d UPPER) |
| R3    | ROLL-UP | 50.5"w X 51.4"h    | 53.4"w X 60"h X 27.3"d   | 48.6 CU. FT. | (4"h X 10.5"d UPPER) |

DATE:\_

SUTPHEN CORPORATION

FIRE APPARATUS SINCE 1890
6450 EITERMAN ROAD
DUBLIN, OH 43016

DR.

XXXXXXXXXXX

COMMERCIAL SERIES PUMPER
2.19.2019

SCALE
NONE

1000 GALLON TANK

SUTPHEN CORPORATION

FIRE APPARATUS SINCE 1890
6450 EITERMAN ROAD
DUBLIN, OH 43016

XXXXXXXXXX

DATE
2.19.2019

SCALE
TOL.

1000 GALLON TANK